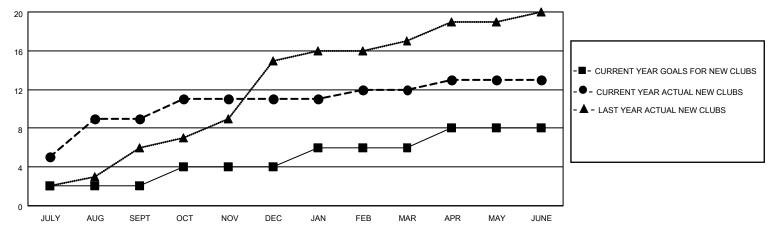

## GOALS AND ACTUAL NEW CLUBS CUMULATIVE

## MONTHLY MEMBERSHIP PROGRESS REPORT

LOCATION INDIA District 321 F Results as of: 6/30/2022

| Clubs RESULTS FOR 2021-2022 |   |   |   | Members RESULTS FOR 2021-2022 |    |     |     |
|-----------------------------|---|---|---|-------------------------------|----|-----|-----|
|                             |   |   |   |                               |    |     |     |
| JULY/AUG/SEPT               | 2 | 9 | 6 | JULY/AUG/SEPT                 | 10 | 391 | 216 |
| OCT/NOV/DEC                 | 2 | 2 | 8 | OCT/NOV/DEC                   | 10 | 273 | 321 |
| JAN/FEB/MAR                 | 2 | 1 | 1 | JAN/FEB/MAR                   | 10 | 323 | 67  |
| APR/MAY/JUNE                | 2 | 1 | 5 | APR/MAY/JUNE                  | 10 | 397 | 440 |