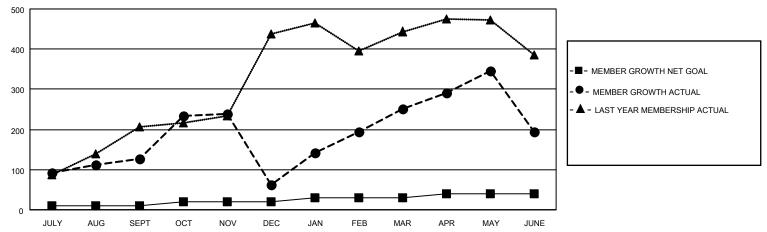

## GOALS AND ACTUAL MEMBERS CUMULATIVE

| DROPPED CLUBS: 19 |       | 115 CLUBS OF 164 ADDED 1 OR<br>MORE NEW MEMBERS | GENDER DISTRIBUTION                   |                                |  |
|-------------------|-------|-------------------------------------------------|---------------------------------------|--------------------------------|--|
|                   |       | INORE NEW MEMBERS                               | MALE<br>FEMALE                        | 3,754 (84.25%)<br>700 (15.71%) |  |
| DROPPED MEMBERS   |       |                                                 | NON BINARY PREFER NOT TO ANSWER       | 0 (0.00%)<br>2 (0.04%)         |  |
| DECEASED          | 19    |                                                 | THEFERINGT TO ANSWER                  | 2 (0.0470)                     |  |
| CLUB CANCELLED    | 290   | CLICK HERE FOR CUMULATIVE                       | TOTAL FAMILY UNIT MEMBERS             | 1,863                          |  |
| OTHER             | 735   | MEMBERSHIP DATA                                 |                                       |                                |  |
| TOTAL             | 1,044 |                                                 | FAMILY MEMBERS PAYING HALF DUES 1,208 |                                |  |
|                   |       |                                                 |                                       |                                |  |

## MONTHLY MEMBERSHIP PROGRESS REPORT

LOCATION INDIA District 321 F Results as of: 6/30/2022

| Clubs RESULTS FOR 2021-2022 |   |   |   | Members RESULTS FOR 2021-2022 |    |     |     |
|-----------------------------|---|---|---|-------------------------------|----|-----|-----|
|                             |   |   |   |                               |    |     |     |
| JULY/AUG/SEPT               | 2 | 9 | 6 | JULY/AUG/SEPT                 | 10 | 391 | 216 |
| OCT/NOV/DEC                 | 2 | 2 | 8 | OCT/NOV/DEC                   | 10 | 273 | 321 |
| JAN/FEB/MAR                 | 2 | 1 | 1 | JAN/FEB/MAR                   | 10 | 323 | 67  |
| APR/MAY/JUNE                | 2 | 1 | 5 | APR/MAY/JUNE                  | 10 | 397 | 440 |